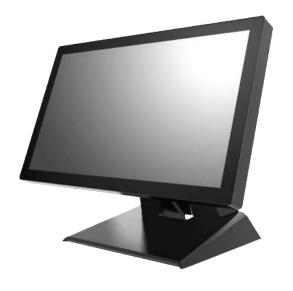

# Touch Screen TES PRO 15DT

Designed to look good while working well, this touch screen display's dazzling design and 15" screen make it perfect for retail and desktop environments. When you want to work on a touch screen, this is for you.

### Sleek 15" PCAP Touch Screen

The TES 15" Projected Capacitive Touch Screen has a widescreen aspect ratio, premium multi-point projected capacitive touch technology, and VESA mounting capabilities.

# Quick Overview

- 15" Widescreen FHD
- · IP54 Compliant Front Side
- · Multi-Point PCAP Touch
- · Commercial Grade
- · 2 year standard warranty
- · PCAP Technology
- · Sleek Zero-bezel, edge-to-edge glass design
- · Open Frame with VESA or bracket mounting options
- · VESA 100 x 100 mm
- · 24/7 use operation