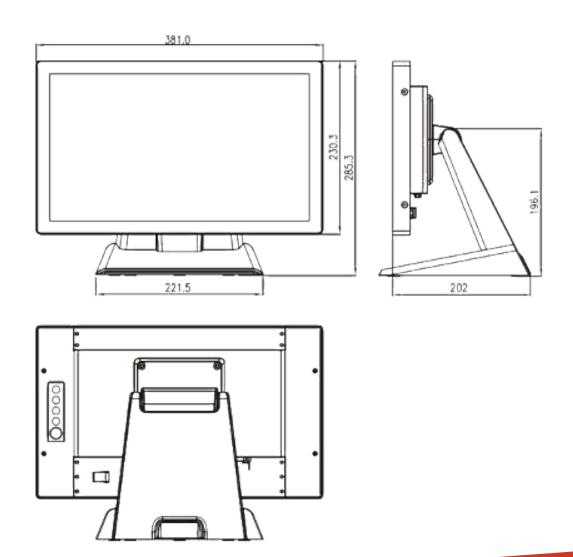

# Quick Overview

- 15" Widescreen FHD
- · IP54 Compliant Front Side
- · Multi-Point PCAP Touch
- · Commercial Grade
- · 2 year standard warranty
- · PCAP Technology
- · Sleek Zero-bezel, edge-to-edge glass design
- · Open Frame with VESA or bracket mounting options
- · VESA 100 x 100 mm
- · 24/7 use operation

# Specifications

Screen Size 15 Inch 16:9 Aspect Ratio Resolution 1366 x 768 Brightness 270 nits Contrast Ratio 170H 160V Viewing Angle Video Inputs N/A Multimedia USB 12VDC Power Supply Operating Temp 0 to 40 C

Mounting Desktop, VESA

Speakers N/A