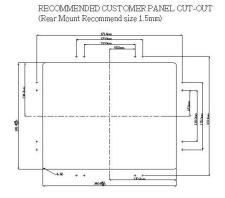

#### Sleek 15" PCAP Touch Screen

The TES 15" Projected Capacitive Open Frame Touch Screen has a 225 nit LCD screen, premium multi-point projected capacitive touch technology, and VESA mounting capabilities.

## Specifications

Touch Points

Mounting

Speakers

Touch Interface

N/A Screen Size 15 Inch Processor Aspect Ratio 4:3 RAM N/A Resolution 1024×768 Drive N/A Brightness 225 nits Graphics N/A Contrast Ratio I/O Ports N/A 140H 160V OS Supported N/A Viewing Angle N/A Video Inputs VGA, DVI WIFI Multimedia N/A 12VDC Power Supply Operating Temp 0 to 40° C Touch Type PCAP