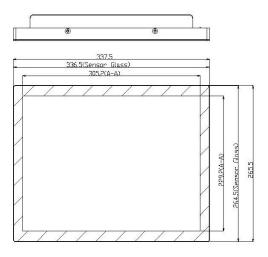

## Specifications

Touch Points

Mounting

Speakers

Touch Interface

N/A Screen Size 15 Inch Processor Aspect Ratio 4:3 RAM N/A Resolution 1024×768 Drive N/A Brightness 225 nits Graphics N/A Contrast Ratio I/O Ports N/A 140H 160V OS Supported N/A Viewing Angle N/A Video Inputs VGA, DVI WIFI Multimedia N/A 12VDC Power Supply Operating Temp 0 to 40° C Touch Type PCAP