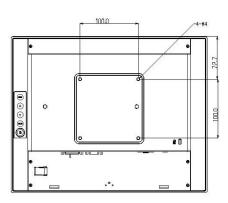

#### Sleek 15" PCAP Touch Screen

The TES 15" Projected Capacitive Open Frame Touch Screen has a 225 nit LCD screen, premium multi-point projected capacitive touch technology, and VESA mounting capabilities.

## Specifications

Touch Points

Mounting

Speakers

Touch Interface

N/A Screen Size 15 Inch Processor Aspect Ratio 4:3 RAM N/A Resolution 1024×768 Drive N/A Brightness 225 nits Graphics N/A Contrast Ratio I/O Ports N/A 140H 160V OS Supported N/A Viewing Angle N/A Video Inputs VGA, DVI WIFI Multimedia N/A 12VDC Power Supply Operating Temp 0 to 40° C Touch Type PCAP