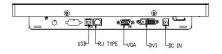

## Specifications

Touch Points

Mounting

Speakers

Touch Interface

N/A Screen Size 15 Inch Processor Aspect Ratio 4:3 RAM N/A Resolution 1024×768 Drive N/A Brightness 225 nits Graphics N/A Contrast Ratio I/O Ports N/A 140H 160V OS Supported N/A Viewing Angle N/A Video Inputs VGA, DVI WIFI Multimedia N/A 12VDC Power Supply Operating Temp 0 to 40° C Touch Type PCAP