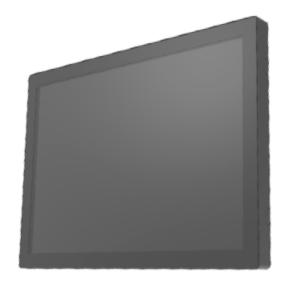

# Touch Screen TES PRO 150F STR

Designed to look good while working well, this touch screen display's dazzling design and 15" screen make it perfect for retail and office environments. When you want to work on a touch screen, this is for you.

#### Sleek 15" PCAP Touch Screen

The TES 15" Projected Capacitive Open Frame Touch Screen has a 225 nit LCD screen, premium multi-point projected capacitive touch technology, and VESA mounting capabilities.