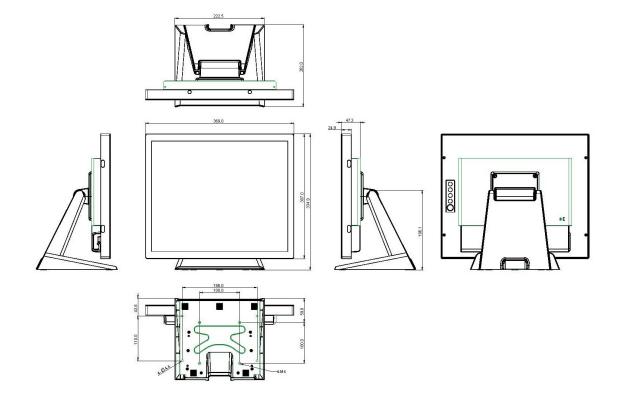

## Specifications

17 Inch Screen Size 5:4 Aspect Ratio 1280 x 1024 Resolution Brightness 225 nits Contrast Ratio 1000:1 170H 160V Viewing Angle Video Inputs VGA, DVI Multimedia N/A 12VDC Power Supply Operating Temp 0 to 40 C Touch Type PCAP Touch Points 10 Touch Interface USB

Mounting Desktop, VESA

Speakers N/A

N/A

N/A

N/A

N/A

N/A

N/A