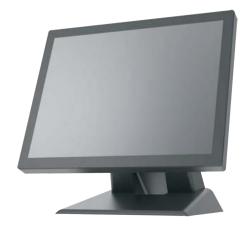

# Touch Screen TES PRO 17DT STR

Designed to look good while working well, this touch screen display's dazzling design and 17" screen make it perfect for retail and desktop environments. When you want to work on a touch screen, this is for you.

#### Sleek 17" PCAP Touch Screen

The TES 17" Projected Capacitive Touch Screen has a standard aspect ratio, premium multi-point projected capacitive touch technology, and VESA mounting capabilities.

Eco-friendly