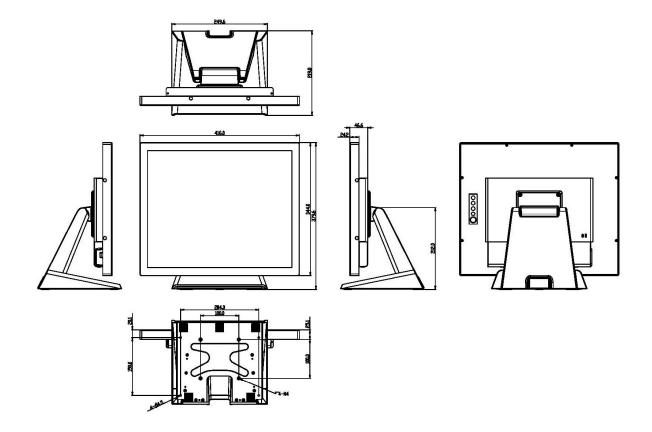

#### Quick Overview

- Commercial Grade
- · 3 year standard warranty
- · PCAP Technology
- · Sleek Zero-bezel, edge-to-edge glass design
- · Removable base and VESA mounting option
- · VESA 100 x 100 mm
- 24/7 use operation

## Specifications

Screen Size 19 Inch Aspect Ratio 5:4 1280 x 1024 Resolution Brightness 225 nits Contrast Ratio 1000:1 170H 160V Viewing Angle Video Inputs VGA, DVI USB Multimedia 50W Power Supply Operating Temp 0-40 degrees Touch Type PCAP Touch Points Touch Interface USB Mounting Desktop, VESA