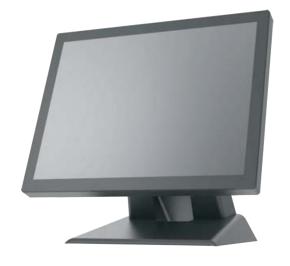

# Touch Screen TES PRO 19DT STR

Designed to look good while working well, this touch screen display's dazzling design and 19" screen make it perfect for retail and desktop environments. When you want to work on a touch screen, this is for you.

#### Sleek 19" PCAP Touch Screen

The TES 19" Projected Capacitive Touch Screen has a standard aspect ratio, premium multi-point projected capacitive touch technology, and VESA mounting capabilities.

#### Quick Overview

- Commercial Grade
- · 3 year standard warranty
- · PCAP Technology
- · Sleek Zero-bezel, edge-to-edge glass design
- · Removable base and VESA mounting option
- · VESA 100 x 100 mm
- 24/7 use operation