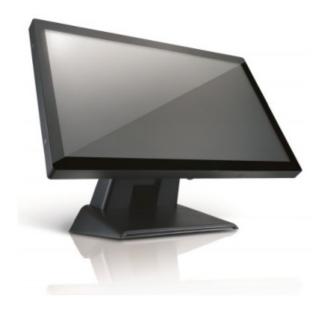

## Touch Screen TES PRO 22DT WID

Designed to look good while working well, this touch screen display's dazzling design and 22" widescreen make it perfect for retail and desktop environments. When you want to work on a touch screen, this is for you.

#### Sleek 22" PCAP Touch Screen

The TES 22" Projected Capacitive Touch Monitor has an FHD widescreen aspect ratio LCD screen, premium multi-point projected capacitive touch technology, and VESA mounting capabilities.